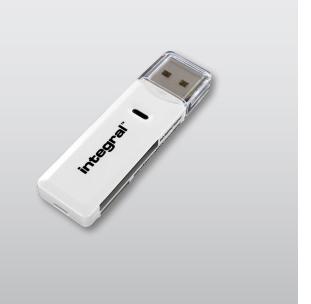

# **Dual Slot SDXC Card Reader**

# **INTRODUCTION**

The Integral Dual Slot SDXC Card Reader is the perfect partner for your digital camera, mobile phone, camcorder, MP3 player and tablet PC. It allows you to transfer your memory card files onto your PC with ease.

### **FEATURES**

- Compatible with all the latest SD card and microSD formats: SD Card, SDHC, SDXC, microSD, microSDHC, microSDXC.
- PC and Mac compatible
- Compact design
- LED indicator