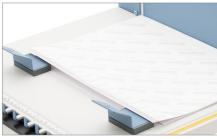

#### Binding duplex prints

Use quick-and-easy BooXTer binding for duplex prints. The blue guide fingers in front ensure perfect alignment of both book block and staples.

#### Strong and beautiful books

BooXTer-bound books are beautiful and strong. No worries about loose-leaf binding.