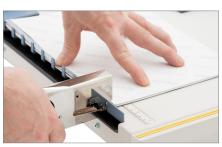

#### Creasing

With the ruler and position magnet you can easily crease your prints accurately by using the handheld creasing tool.