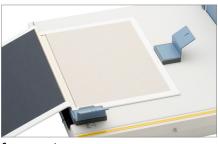

#### Binding single-sided prints

Use Fastbind FotoMount binding for single-sided prints. With the new MountingWall system, it's easy to make exclusive-looking FotoMount binding.

#### Cover mounting

Covermounting is easy and quick with preglued end sheets and position magnets.