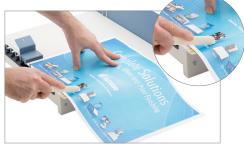

#### Binding duplex prints

Use quick-and-easy BooXTer binding for duplex prints. The blue guide fingers in front ensure perfect alignment of both book block and staples.

#### Strong and beautiful books

BooXTer-bound books are beautiful and strong. No worries about loose-leaf binding.