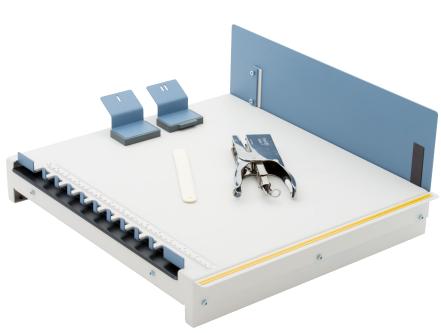

### **EXPRESS MINI™**

Ultra-compact, portable book binding station Up to 12"x12" book format Binds both single-sided and duplex prints Creasing and folding tool included

## New ultra-compact binding station

The new Fastbind Express Mini is a new, ultra-compact, portable bookbinding station. Make beautiful hardcover books quickly and easily, up to 12"x12" format. The Express Mini is an excellent choice for small binding needs for any office, copy shop or photo lab.

## **Specifications**

| Unit dimensions<br>W x L x H                     | 440 x 400 x 180 mm<br>(17,3 " x 15,7 " x 7,1 ")                                                                                                |
|--------------------------------------------------|------------------------------------------------------------------------------------------------------------------------------------------------|
| Package dimensions<br>W x L x H                  | Approx. 480 x 440 x 120 mm<br>(18,9 " x 17,3 " x 4,7 ")                                                                                        |
| Net / gross weight                               | 5,5 / 6 kg (12,1/13,2 lbs)                                                                                                                     |
| Book format                                      | up to 305 mm x 305 mm<br>(12" x 12")                                                                                                           |
| Binding technology for singlesided prints        | FotoMount- binding with Mounting-<br>Wall-system, binding thickness up to<br>50 mm. 3-side guillotine cut needed<br>(guillotine not included). |
| Binding technology for duplex prints             | Manual BooXTer side staple binding, binding thickness up to 8 mm (depending on materials).                                                     |
| Creasing & folding                               | Handheld creasing tool included. Metric / standard ruler and guide fingers for square and precise positioning.                                 |
| FotoMount binding supplies                       | Fastbind FotoMount mounting sheets™ form the core of the book block. Fastbind FotoMount end sheets™ attach your book block to the cover.       |
| Staples for BooXTer binding                      | Rapid SuperSTRONG 24/8 $\pm$                                                                                                                   |
| Standard cover sizes                             | A4 portait, A4 landscape, 20x20, 30x30.                                                                                                        |
| BooXTer Manager Hard-<br>covers, standard colors | Black, White, Dark Red, Dark Blue                                                                                                              |
| PrintMount Covers,<br>standard colors            | Manager Black and Manager White.<br>Custom sizes and colors available<br>upon requests.                                                        |