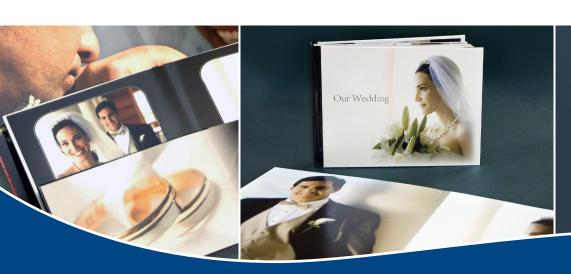

#### Binding single-sided prints

Use Fastbind FotoMount binding for single-sided prints. With the new MountingWall system, it's easy to make exclusive-looking FotoMount binding.

#### 180-degree-opening layflat albums

FotoMount is an optimal choice for high-end business portfolios and premium photo albums.