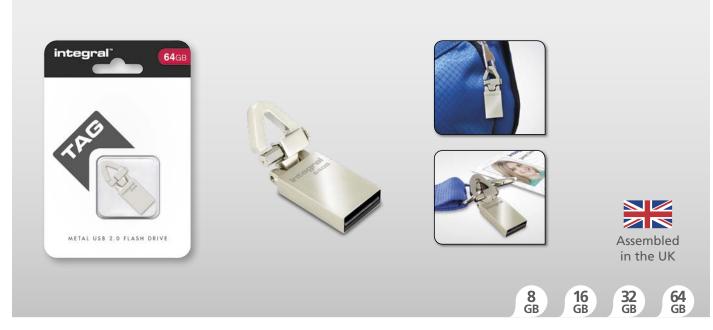

# **Tag USB 2.0**

# **INTRODUCTION**

The Integral Tag is a small, practical USB Flash Drive with a durable and stylish metal casing. Featuring a robust clip that allows the drive to be securely fastened onto bags, rucksacks, lanyards and key-chains for safe keeping.

# **FEATURES**

- Stylish metal casing
- Spring-loaded clip, allows drive to be tagged onto belongings for safe keeping and easy access
- PC and Mac compatible