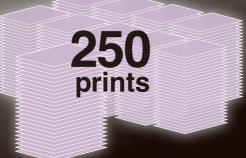

## Large paper capacity

Though its compact size, once a paper roll is loaded, as many as 250 prints can be generated. With cutting out the need and time of paper reloading, you can operate efficiently.