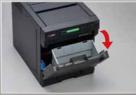

## User friendly

Easy operation You can check the printer status, consumed media amount, error signs etc at a glance.

eloading paper roll without complicated steps. Blue lamp lights when Easy paper loading

3. Close front door to complete the auto paper loading