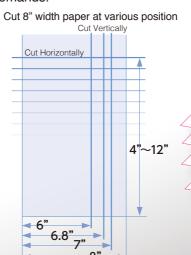

Internal vertical slitter moves at 4 positions.

Vertical slitter set at 4 positions, the printer slits 8" width paper into 6", 6.8" or 7" width. Used together with horizontal cut by 4" - 12" depth, the printer can create 13 sizes of prints. By using these prints for photobooks, greeting cards, calenders and so on, the printer brings suitable business facility for you with minimum investment.