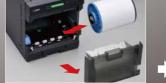

## User friendly

Easy operation You can check the printer status, consumed media amount, error signs etc at a glance.

eloading paper roll without complicated steps. Blue lamp lights when Easy paper loading

3. Close front door to complete the auto paper loading