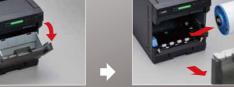

## User friendly

Easy operation You can check the printer status, consumed media amount, error signs etc at a glance.

eloading paper roll without complicated steps. Blue lamp lights when Easy paper loading

3. Close front door to complete the auto paper loading