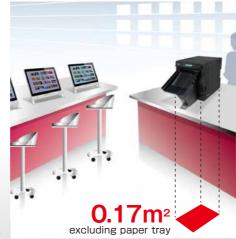

variation of print sizes

Double sided print

With only 0.17m<sup>2</sup> footprint and unobstructed paper tray, the printer can be settled freely.

The printer can generate an 8 x 12" size double-side print by approx. 83.9 sec and an 8 x 10" sizes double-side print by only approx. 75.4 sec. With the speed, you can operate on bulk orders quickly and take time by the forelock.