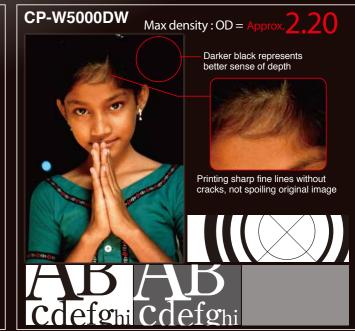

# High quality print

OD approx. 2.20 achieved, which is the highest among Mitsubishi Electric printers. With the darker black color, finer and deeper feeling print is available.