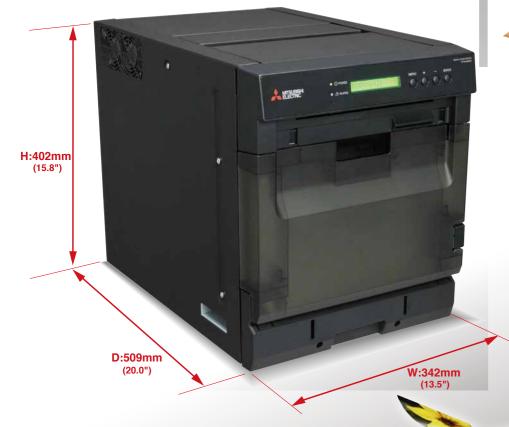

#### ■CP-W5000DW Specification

| CP-W5000DW Spe                    | ecilications            |                                                                                                                                                                                       |  |
|-----------------------------------|-------------------------|---------------------------------------------------------------------------------------------------------------------------------------------------------------------------------------|--|
| Model                             |                         | CP-W5000DW                                                                                                                                                                            |  |
| Printer type                      |                         | Double sided / Single sided printing                                                                                                                                                  |  |
| Printing method                   |                         | Dye sublimation thermal transfer line print 3-color faces progressive printing(yellow, magenta, and cyan) and surface lamination                                                      |  |
| Gradations                        |                         | 256 (8-bit) for each color                                                                                                                                                            |  |
| Print finish                      |                         | Glossy / Matte                                                                                                                                                                        |  |
| Print resolution                  |                         | 300 x 300DPI                                                                                                                                                                          |  |
| Paper capacity                    |                         | Maximum 250 prints (203 x 305mm / 8 x 12*)                                                                                                                                            |  |
| Printing time*2<br>(Double sided) | 203 x 305mm (8 x12")    | Approx. 83.9sec                                                                                                                                                                       |  |
|                                   | 203 x 254mm (8 x10")    | Approx. 75.4sec                                                                                                                                                                       |  |
|                                   | 203 x 203mm (8 x 8")    | Approx. 69.4sec                                                                                                                                                                       |  |
|                                   | 178 x 127mm (7 x 5")    | Approx. 39.4sec                                                                                                                                                                       |  |
|                                   | 152 x 102mm (6 x 4")    | Approx. 30.3sec                                                                                                                                                                       |  |
| Interface                         |                         | Hi-Speed USB(Ver.2.0)                                                                                                                                                                 |  |
| Driver software                   |                         | Windows® 7/8 (32-bit and 64-bit)*1,                                                                                                                                                   |  |
| Buffer size                       |                         | 128MB                                                                                                                                                                                 |  |
| Dimensions(W x D x H)             | (excluding paper tray)  | Approx. 342 x 509 x 402mm (13.5 x 20.0 x 15.8")                                                                                                                                       |  |
|                                   | (including paper tray)  | Approx. 342 x 795 x 402mm (13.5 x 31.3 x 15.8")                                                                                                                                       |  |
| Weight                            | (excluding accessories) | Approx. 29kg                                                                                                                                                                          |  |
| Power supply                      |                         | 100-240V AC 50/60Hz                                                                                                                                                                   |  |
| Power consumption                 |                         | 5.5 - 2.4A                                                                                                                                                                            |  |
| Accessories                       |                         | Power cords (for 120V and 230V), ink cassette (1), Paper flanges (1 set), Exit paper tray (1), Bracket for exit paper tray (1), Exit waste bin (1), CD-ROM (1), Quick setup guide (1) |  |