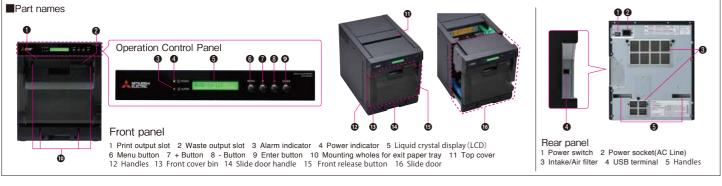

## User friendly

Easy operation You can check the printer status, consumed media amount, error signs etc at a glance.

eloading paper roll without complicated steps. Blue lamp lights when Easy paper loading

3. Close front door to complete the auto paper loading