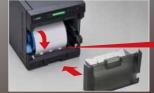

## User friendly

Easy operation You can check the printer status, consumed media amount, error signs etc at a glance.

eloading paper roll without complicated steps. Blue lamp lights when Easy paper loading

3. Close front door to complete the auto paper loading