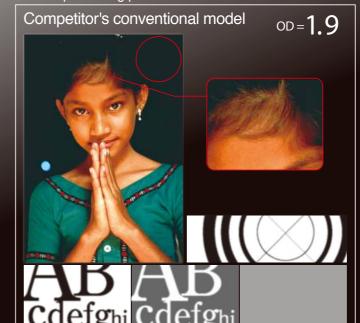

# High quality print

OD approx. 2.20 achieved, which is the highest among Mitsubishi Electric printers. With the darker black color, finer and deeper feeling print is available.